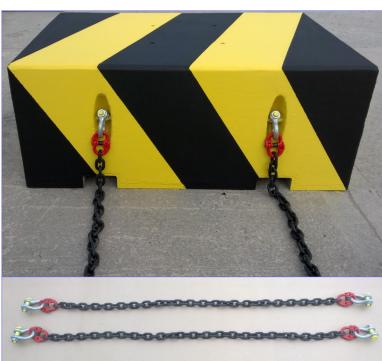

### Description

Counter Terror Sentry Block System - Chain and Connector (Pair).

To be fitted to the Townscape Counter Terror Sentry block (Product ID EPS/0001—Sold Separately).

Contact the sales office for more specialist information about this product.

#### Dimensions

If dimensions are critical please contact sales to confirm.

| Range       | Counter Terror |
|-------------|----------------|
| Materials   | Steel          |
| Unit Weight | 25kg           |
| Units       | Pair           |