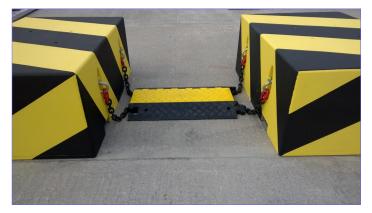

### Description

Counter Terror Sentry Block System - Chain and Connector (Pair).

To be fitted to the Townscape Counter Terror Sentry block (Product ID EPS/0001—Sold Separately).

Contact the sales office for more specialist information about this product.

**CT SENTRY BLOCK SYSTEM** 