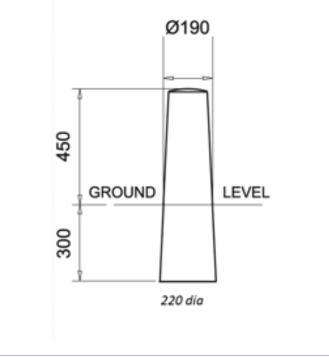

## **Description**

Precast Concrete Linby Bollard. Height Above ground 450mm Finished in range of Artisan concrete finishes. Maximum Diameter 220mm Minimum Concrete Grade C40. Manufactured from carefully selected U.K sourced aggregates.

### Installation

Bollard should be fitted into a concrete foundation (C35 strength) 150mm larger than the diameter of the bollard. The minimum foundation size should be 300 x 300 x 300mm.

| Range                | Bollards                               |
|----------------------|----------------------------------------|
| Installation         | 300mm Depth                            |
| Materials            | Supreme Grade Artisan Precast Concrete |
| Dimensions W x D x H | 220mm Dia x 750mm Overall Height       |
| Height above Ground  | 450mm                                  |
| Unit Weight          | 50kg                                   |