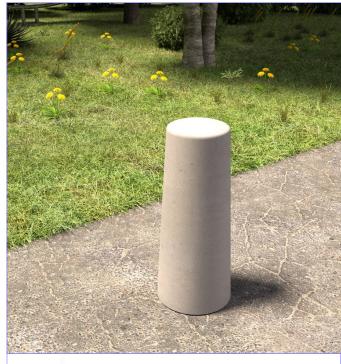

## **Description**

Precast Concrete Linby Bollard. Height Above ground 450mm Finished in range of Artisan concrete finishes. Maximum Diameter 220mm Minimum Concrete Grade C40. Manufactured from carefully selected U.K sourced aggregates.