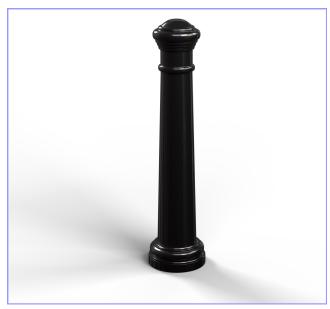

#### **Description**

Townscape Performa-cast™ Manchester Polymer Bollard Below Ground Fix. Engineering Grade Polymer Cast in Black and Painted in RAL 9007 black Gloss as standard.

Other RAL Colours can also be specified. Standard Options for this bollard include;

| Range                | Bollards                                               |
|----------------------|--------------------------------------------------------|
| Installation         | 300mm depth                                            |
| Materials            | Engineering Grade Polymer cast over a mild steel core. |
| Dimensions W x D x H | 230mm Dia x 1300mm H                                   |
| Height above Ground  | 1000mm                                                 |
| Unit Weight          | 26 kg                                                  |