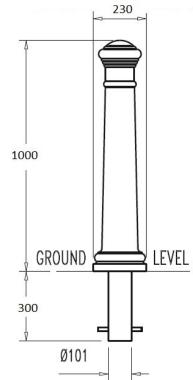

| Range                | Bollards                                               |
|----------------------|--------------------------------------------------------|
| Installation         | 300mm depth                                            |
| Materials            | Engineering Grade Polymer cast over a mild steel core. |
| Dimensions W x D x H | 230mm Dia x 1300mm H                                   |
| Height above Ground  | 1000mm                                                 |
| Unit Weight          | 26 kg                                                  |