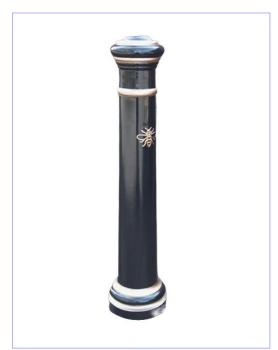

## MANCHESTER HERITAGE

### **Description**

Townscape Performa-cast™ Manchester Heritage Polymer Bollard Below Ground Fix. Engineering Grade Polymer Cast in Black and Painted in RAL 9007 black Gloss as standard.

Other RAL Colours can also be specified. Standard Options for this bollard include;