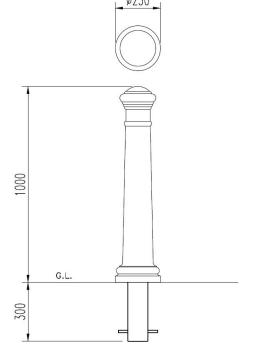

#### Installation

Bollard should be fitted into a concrete foundation (C35 strength) 300 x 300 x 300mm for standard fit or 500 x 500 x 500mm for Anti Ram Bollards.

| Range                | Bollards                                               |
|----------------------|--------------------------------------------------------|
| Installation         | 300mm depth                                            |
| Materials            | Engineering Grade Polymer cast over a mild steel core. |
| Dimensions W x D x H | 230mm Dia x 1300mm H                                   |
| Height above Ground  | 1000mm                                                 |
| Unit Weight          | 26 kg                                                  |