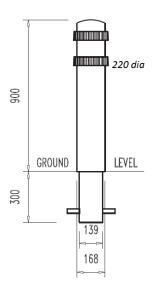

### Installation

Bollard should be fitted into a concrete foundation (C35 strength)  $300 \times 300 \times 300 \text{mm}$  for standard fit or  $500 \times 500 \times 500 \text{mm}$  for Anti Ram Bollards.

| Range                | Bollards                                               |
|----------------------|--------------------------------------------------------|
| Installation         | 300mm depth                                            |
| Materials            | Engineering Grade Polymer cast over a mild steel core. |
| Dimensions W x D x H | 220mm Dia x 1200mm H                                   |
| Height above Ground  | 900mm                                                  |
| Unit Weight          | 28 kg                                                  |