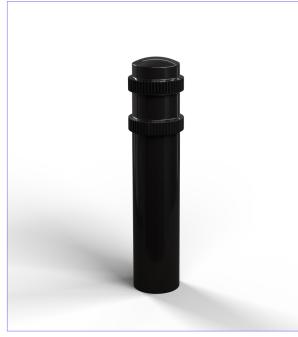

## **Description**

Townscape Performa-cast™ Manchester MK2 Polymer Bollard Below Ground Fix. Engineering Grade Polymer Cast in Black and Painted in RAL 9007 black Gloss as standard.

Other RAL Colours can also be specified. Standard Options for this bollard include;

| Range                | Bollards                                               |
|----------------------|--------------------------------------------------------|
| Installation         | 300mm depth                                            |
| Materials            | Engineering Grade Polymer cast over a mild steel core. |
| Dimensions W x D x H | 220mm Dia x 1200mm H                                   |
| Height above Ground  | 900mm                                                  |
| Unit Weight          | 28 kg                                                  |