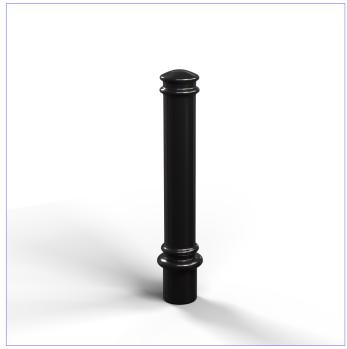

## **Description**

Townscape Performa-cast™ Newton Polymer Bollard Below Ground Fix. Engineering Grade Polymer Cast in Black and Painted in RAL 9007 black Gloss as standard.

Other RAL Colours can also be specified. Standard Options for this bollard include;

| Range                | Bollards                                               |
|----------------------|--------------------------------------------------------|
| Installation         | 300mm depth                                            |
| Materials            | Engineering Grade Polymer cast over a mild steel core. |
| Dimensions W x D x H | 150mm Dia x 1200mm H                                   |
| Height above Ground  | 900mm                                                  |
| Unit Weight          | 16 kg                                                  |