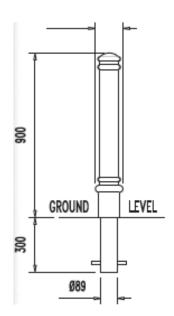

### Installation

Bollard should be fitted into a concrete foundation (C35 strength)  $300 \times 300 \times 300 \text{mm}$  for standard fit or  $500 \times 500 \times 500 \text{mm}$  for Anti Ram Bollards.

| Range                | Bollards                                               |
|----------------------|--------------------------------------------------------|
| Installation         | 300mm depth                                            |
| Materials            | Engineering Grade Polymer cast over a mild steel core. |
| Dimensions W x D x H | 150mm Dia x 1200mm H                                   |
| Height above Ground  | 900mm                                                  |
| Unit Weight          | 16 kg                                                  |