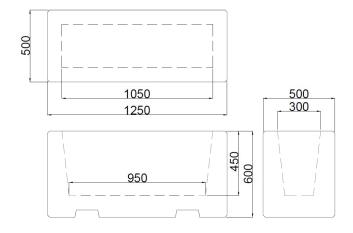

### Dimensions

If dimensions are critical please contact sales to confirm

| Brand:          |
|-----------------|
| Category:       |
| Sub Category:   |
| Material:       |
| Max Width:      |
| Max Depth:      |
| Above Ground:   |
| Overall Height: |
| Capacity:       |
| Units:          |
|                 |

City 125 Planters On Ground Concrete 1250mm 500mm 600mm 600mm 201Ltr Each