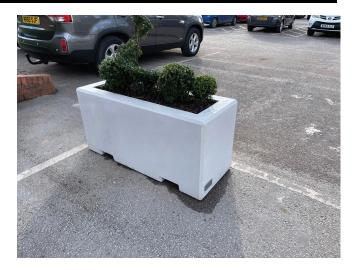

## Description

City 125 Concrete Planter - On Ground Fix - Holes in base of planter for water drainage - Forklift pockets for ease of movement and installation - Finished in any of the Smooth Prestige Mixes.

City 125 Planters On Ground Concrete 1250mm 500mm 600mm 600mm 201Ltr Each