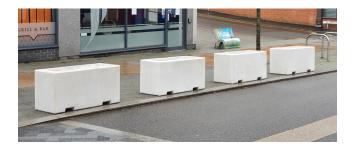

## Description

City 125 Concrete Planter - On Ground Fix - Holes in base of planter for water drainage - Forklift pockets for ease of movement and installation - Finished in any of the Smooth Prestige Mixes.

City 125 Planters On Ground Concrete 1250mm 500mm 600mm 600mm 201Ltr Each