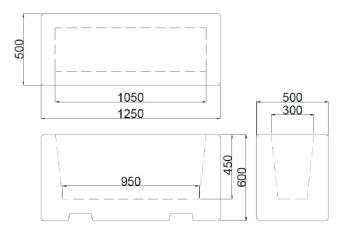

### **Dimensions**

If dimensions are critical please contact sales to confirm

Unity Planter **Brand:** Category: **Planters** Sub Category: On Ground Material: Concrete Max Width: 1250mm Max Depth: 500mm **Above Ground:** 600mm **Overall Height:** 600mm Capacity: 201Ltr Units: Each