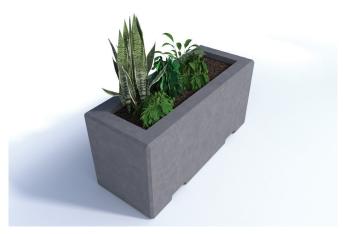

## **Description**

Concrete Planter Unity - On Ground Fix - Holes in base of planter for water drainage - Forklift pockets for ease of movement and installation - Finished in any of the Smooth Prestige Mixes.

### **Dimensions**

If dimensions are critical please contact sales to confirm

Unity Planter **Brand:** Category: **Planters** Sub Category: On Ground Material: Concrete Max Width: 1250mm Max Depth: 500mm **Above Ground:** 600mm **Overall Height:** 600mm Capacity: 201Ltr Units: Each