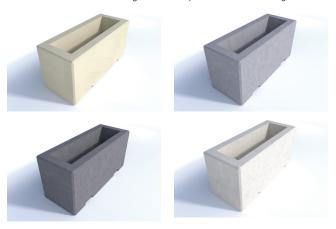

## **Description**

Concrete Planter Unity - On Ground Fix - Holes in base of planter for water drainage - Forklift pockets for ease of movement and installation - Finished in any of the Smooth Prestige Mixes.

### **Dimensions**

If dimensions are critical please contact sales to confirm

Unity Planter **Brand:** Category: **Planters** Sub Category: On Ground Material: Concrete Max Width: 1250mm Max Depth: 500mm **Above Ground:** 600mm **Overall Height:** 600mm Capacity: 201Ltr Units: Each