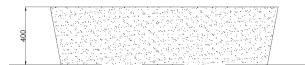

Planters Category: Sub Category: On Ground Material: Concrete Max Width: 1570mm Max Depth: 400mm **Above Ground:** 400mm **Overall Height:** 400mm Capacity: 86Ltr Weight: 340Kg Units: Each

Townscape's policy is one of continuous development, and we reserve the right to modify design specification or price without notice. The copyright, design rights and other intellectual property rights in the products and drawings shown and in the text displayed are the property of Townscape Products Limited.