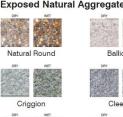

ggregate Mixes.

If dimensions are critical please contact sales to confirm

**Brand:** Cottage Trough

Planters Category: Sub Category: On Ground Material: Concrete Max Width: 1570mm Max Depth: 400mm **Above Ground:** 400mm **Overall Height:** 400mm Capacity: 86Ltr Weight: 340Kg Units: Each



Townscape's policy is one of continuous development, and we reserve the right to modify design specification or price without notice. The copyright, design rights and other intellectual property rights in the products and drawings shown and in the text displayed are the property of Townscape Products Limited.

All sizes and weights are nominal and the Company reserves the right to modify dimensions

or weights are critical please state when ordering.







### **Exposed Natural Aggregate Mixes:**