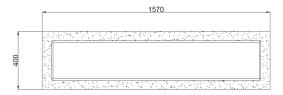

Planters Category: Sub Category: On Ground Material: Concrete Max Width: 1570mm Max Depth: 400mm **Above Ground:** 400mm **Overall Height:** 400mm Capacity: 86Ltr Weight: 340Kg Units: Each

Townscape's policy is one of continuous development, and we reserve the right to modify design specification or price without notice. The copyright, design rights and other intellectual property rights in the products and drawings shown and in the text displayed are the property of Townscape Products Limited.