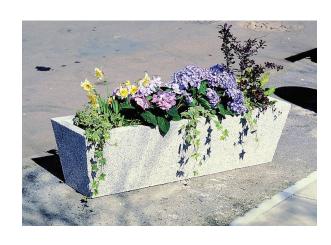

#### Description

Cottage Trough Concrete Planter - On Ground Fix - Finished in any of the Exposed Natural Aggregate Mixes.

If dimensions are critical please contact sales to confirm

**Brand:** Cottage Trough

Planters Category: Sub Category: On Ground Material: Concrete Max Width: 1570mm Max Depth: 400mm **Above Ground:** 400mm **Overall Height:** 400mm Capacity: 86Ltr Weight: 340Kg Units: Each

Townscape's policy is one of continuous development, and we reserve the right to modify design specification or price without notice. The copyright, design rights and other intellectual property rights in the products and drawings shown and in the text displayed are the property of Townscape Products Limited.