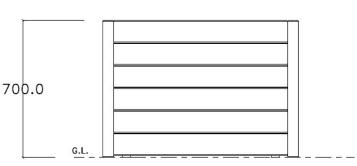

#### **Dimensions**

If dimensions are critical please contact sales to confirm.

Please contact the Sales Office for Sample finishes

| Range                | Timber Planters          |
|----------------------|--------------------------|
| Installation         | Surface Mounted          |
| Materials            | Tropical Hardwood Timber |
| Dimensions W x D x H | 1000 x 1000 x 700mm      |
| Height above Ground  | 700mm                    |
| Unit Weight          | 125kg                    |