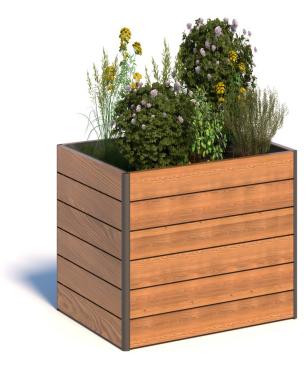

#### **Description**

**Toledo Tropical Hardwood Planter 1000x1000x700mm**. Capacity 525 Litres.

Complete with Galvanised mild steel planter liner and provision for a water reservoir and overflow drainage.

# TOLEDO TIMBER PLANTER

#### **Dimensions**

If dimensions are critical please contact sales to confirm.

Please contact the Sales Office for Sample finishes

| Range                | Timber Planters          |
|----------------------|--------------------------|
| Installation         | Surface Mounted          |
| Materials            | Tropical Hardwood Timber |
| Dimensions W x D x H | 1000 x 1000 x 700mm      |
| Height above Ground  | 700mm                    |
| Unit Weight          | 125kg                    |

| Finishes | Timber Finishes                               |
|----------|-----------------------------------------------|
|          | Sapele Tropical Hardwood<br>Timber (Standard) |
|          | Iroko Tropical Hardwood<br>Timber             |