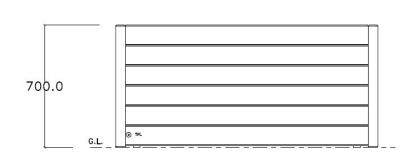

### **Dimensions**

If dimensions are critical please contact sales to confirm.

| Range                | Timber Planters          |
|----------------------|--------------------------|
| Installation         | Surface Mounted          |
| Materials            | Tropical Hardwood Timber |
| Dimensions W x D x H | 1500 x 1000 x 700mm      |
| Height above Ground  | 700mm                    |
| Unit Weight          | 130kg                    |