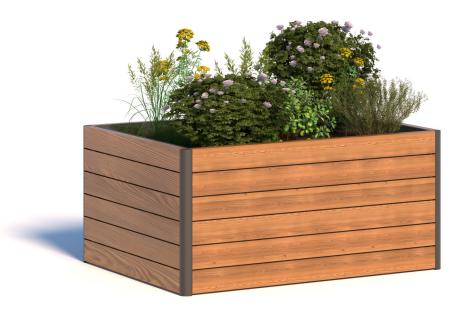

### **Description**

Toledo Tropical Hardwood Planter 1500x1000x700mm. Capacity 1049 Litres.

Complete with Galvanised mild steel planter liner and provision for a water reservoir and overflow drainage.

# TOLEDO TIMBER PLANTER