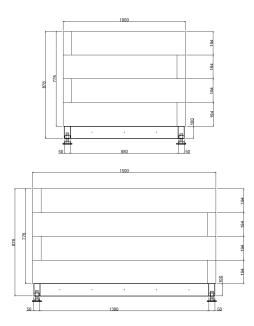

### **Finish Oiled Tropical Hardwood**

| Range                | Timber Planters          |
|----------------------|--------------------------|
| Installation         | Surface Mounted          |
| Materials            | Tropical Hardwood Timber |
| Dimensions W x D x H | 1500 x 1000 x 900mm      |
| Height above Ground  | 880-920mm                |
| Unit Weight          | 300kg                    |