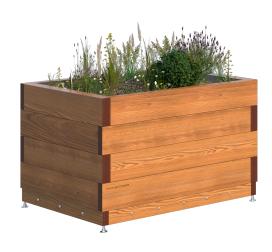

#### **Description**

**Gunwharf Tropical Hardwood Planter 1500x1000x900mm**. Complete with Galvanised mild steel planter and provision for a water reservoir and overflow drainage. Feet adjustment (+/-50mm) to each corner. Planter Capacity 830 Litres.

### **Finish Oiled Tropical Hardwood**

| Range                | Timber Planters          |
|----------------------|--------------------------|
| Installation         | Surface Mounted          |
| Materials            | Tropical Hardwood Timber |
| Dimensions W x D x H | 1500 x 1000 x 900mm      |
| Height above Ground  | 880-920mm                |
| Unit Weight          | 300kg                    |