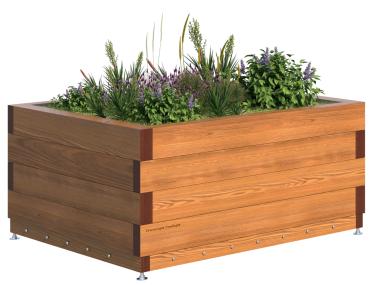

#### **Gunwharf Tropical Hardwood Planter**

**1500x2000x900mm**. Complete with Galvanised mild steel planter and provision for a water reservoir and overflow drainage. Feet adjustment (+/- 50mm) to each corner. Planter Capacity 1796 Litres.

## **Finish Oiled Tropical Hardwood**

| Range                | Timber Planters          |
|----------------------|--------------------------|
| Installation         | Surface Mounted          |
| Materials            | Tropical Hardwood Timber |
| Dimensions W x D x H | 1500 x 2000 x 900mm      |
| Height above Ground  | 880-920mm                |
| Unit Weight          | 750kg                    |