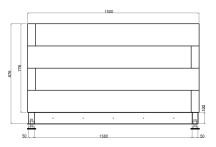

## **Finish Oiled Tropical Hardwood**

| Range                | Timber Planters          |
|----------------------|--------------------------|
| Installation         | Surface Mounted          |
| Materials            | Tropical Hardwood Timber |
| Dimensions W x D x H | 1500 x 2000 x 900mm      |
| Height above Ground  | 880-920mm                |
| Unit Weight          | 750kg                    |