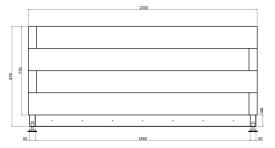

## **Finish Oiled Tropical Hardwood**

| Range                | Timber Planters          |
|----------------------|--------------------------|
| Installation         | Surface Mounted          |
| Materials            | Tropical Hardwood Timber |
| Dimensions W x D x H | 1500 x 2000 x 900mm      |
| Height above Ground  | 880-920mm                |
| Unit Weight          | 750kg                    |