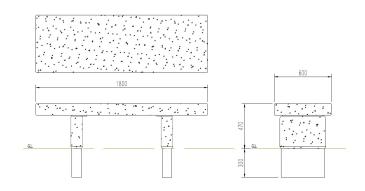

# **Dimensions**

If dimensions are critical please contact sales to confirm

**Brand:** Citizen Category: Seating Sub Category: General Material: Concrete Max Width: 1800mm Max Depth: 600mm Above Ground Height: 470mm **Below Ground:** 300mm **Overall Height:** 770mm Units: Each