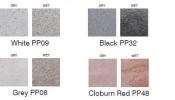

If dimensions are critical please contact sales to confirm

**Brand:** Citizen Category: Seating Sub Category: General Material: Concrete Max Width: 1800mm Max Depth: 600mm Above Ground Height: 470mm **Below Ground:** 300mm **Overall Height:** 770mm Units: Each

#### **Policy**

Townscape's policy is one of continuous development, and we reserve the right to modify design specification or price without notice. The copyright, design rights and other intellectual property rights in the products and drawings shown and in the text displayed are the property of Townscape Products Limited.

All sizes and weights are nominal and the Company reserves the right to modify dimensions without notice. If dimensions or weights are critical please state when ordering.







### Smooth Prestige Mixes: