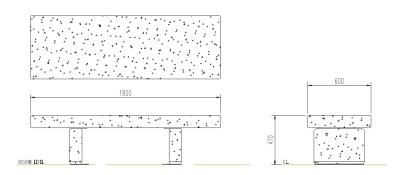

# **Dimensions**

If dimensions are critical please contact sales to confirm

**Brand:** Citizen Category: Seating Sub Category: General Material: Concrete Max Width: 1800mm Max Depth: 600mm Above Ground Height: 470mm **Below Ground:** 300mm **Overall Height:** 770mm Units: Each