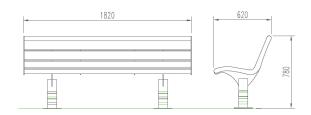

### **Dimensions**

If dimensions are critical please contact sales to confirm

**Brand:** Sandringham **Category:** Seating

Sub Category: On / Below Ground
Material: Timber / Steel
Max Width: 1820mm
Max Depth: 620mm
Above Ground: 780mm
Weight: 72Kg
Units: Each