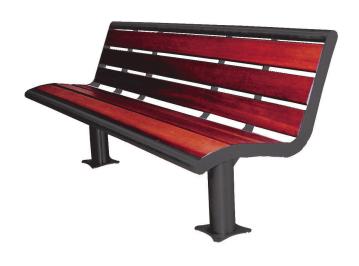

#### **Description**

Sandringham Mild Steel Seat - On or Below Ground Fix - Zinc Plated Polyester Powder Coated Finish in Standard Range Colour. With hardwood timber slats. The unit is mounted on two closed top tubular legs set at 1200mm centres. Optional armrests are available at extra cost (Refer STG/0215 and STG/0216)

### **Dimensions**

If dimensions are critical please contact sales to confirm

**Brand:** Sandringham **Category:** Seating

Sub Category: On / Below Ground
Material: Timber / Steel
Max Width: 1820mm
Max Depth: 620mm
Above Ground: 780mm
Weight: 72Kg
Units: Each