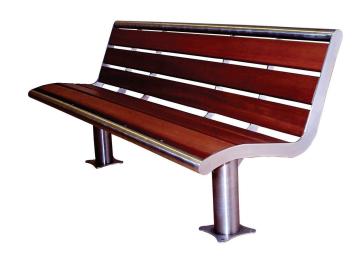

## Description

Sandringham Stainless Steel Seat - On or Below Ground Fix - With hardwood timber slats. The unit is mounted on two closed top tubular legs set at 1200mm centres. Optional armrests are available at extra cost (Refer STG/0217 and STG/0218)

#### **Dimensions**

If dimensions are critical please contact sales to confirm

**Brand:** Sandringham Category: Seating

Sub Category:On / Below GroundMaterial:Timber / Stainless Steel

Max Width:1820mmMax Depth:620mmAbove Ground:780mmWeight:72KgUnits:Each