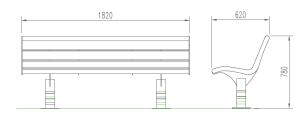

#### **Dimensions**

If dimensions are critical please contact sales to confirm

**Brand:** Sandringham Category: Seating

Sub Category:On / Below GroundMaterial:Timber / Stainless Steel

Max Width:1820mmMax Depth:620mmAbove Ground:780mmWeight:72KgUnits:Each