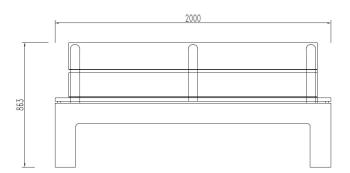

## **Product ID** STG / 0155

Description

Crown Concrete Seat with Iroko Timber Top - On Ground Fix -Finished in any of the Smooth Prestige Mixes.

#### Dimensions

If dimensions are critical please contact sales to confirm

Brand: Category: Sub Category: Material: Max Width: Max Depth: **Above Ground Height:** Units:

Crown Seat Seating On Ground Concrete / Timber 2000mm 510mm 863mm Each