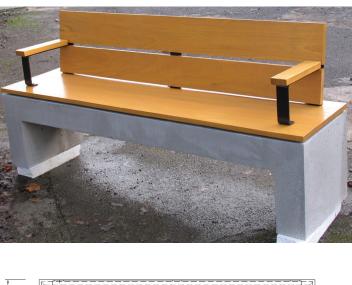

## **Product ID** STG / 0155

Description

Crown Concrete Seat with Iroko Timber Top - On Ground Fix -Finished in any of the Smooth Prestige Mixes.

#### Dimensions

If dimensions are critical please contact sales to confirm

Brand: Category: Sub Category: Material: Max Width: Max Depth: **Above Ground Height:** Units:

Crown Seat Seating On Ground Concrete / Timber 2000mm 510mm 863mm Each