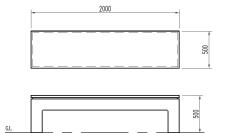

#### Dimensions

If dimensions are critical please contact sales to confirm

- Brand: Category: Sub Category: Material: Max Width: Max Depth: Above Ground Height: Units:
- Crown Bench Seating On Ground Concrete / Timber 2000mm 500mm 500mm Each