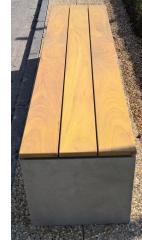

### Description

Crown Concrete Bench with Iroko Timber Top - On Ground Fix - Finished in any of the Smooth Prestige Mixes.