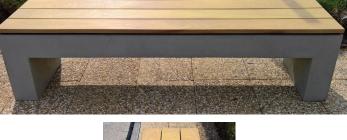

### Description

Crown Concrete Bench with Iroko Timber Top - On Ground Fix - Finished in any of the Smooth Prestige Mixes.

#### Dimensions

If dimensions are critical please contact sales to confirm

- Brand: Category: Sub Category: Material: Max Width: Max Depth: Above Ground Height: Units:
- Crown Bench Seating On Ground Concrete / Timber 2000mm 500mm 500mm Each