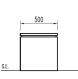

#### Dimensions

If dimensions are critical please contact sales to confirm

- Brand: Category: Sub Category: Material: Max Width: Max Depth: Above Ground Height: Units:
- Crown Bench Seating On Ground Concrete / Timber 2000mm 500mm 500mm Each