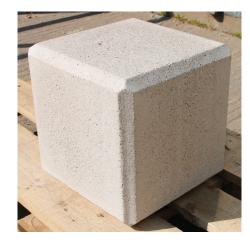

## Description

Concrete Cube Seat - On Ground Fix - Finished in any of the Smooth Prestige Mixes

### Dimensions

If dimensions are critical please contact sales to confirm

Brand: Category: Sub Category: Material: Max Width: Max Depth: Above Ground: Weight: Units: Unity Cube Seating On Ground Concrete 450mm 450mm 450mm 300Kg Each