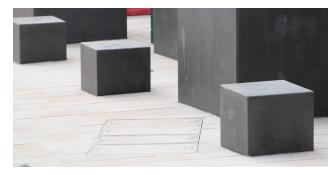

## Description

Concrete Cube Seat - On Ground Fix - Finished in any of the Smooth Prestige Mixes

### Dimensions

If dimensions are critical please contact sales to confirm

Brand: Category: Sub Category: Material: Max Width: Max Depth: Above Ground: Weight: Units: Unity Cube Seating On Ground Concrete 450mm 450mm 450mm 300Kg Each