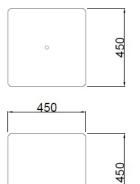

### Dimensions

If dimensions are critical please contact sales to confirm

Brand: Category: Sub Category: Material: Max Width: Max Depth: Above Ground: Weight: Units: Unity Cube Seating On Ground Concrete 450mm 450mm 450mm 300Kg Each