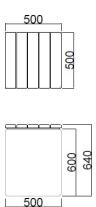

#### **Dimensions**

If dimensions are critical please contact sales to confirm

Brand: Unity Cube
Category: Seating
Sub Category: On Ground
Material: Concrete
Max Width: 500mm
Max Depth: 500mm

Above Ground: 600mm (On Ground Fix)

Overall Height: 600mm
Weight: 375Kg
Units: Each

All sizes and weights are nominal and the Company reserves the right to modify dimensions without notice. If dimensions or weights are critical please state when ordering.