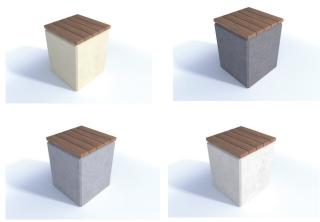

### **Description**

Concrete Cube Seat Unity with Hardwood Timber Seat - On or Below Ground Fix - Finished in any of the Smooth Prestige Mixes

#### **Dimensions**

If dimensions are critical please contact sales to confirm

Brand: Unity Cube
Category: Seating
Sub Category: On Ground
Material: Concrete
Max Width: 500mm
Max Depth: 500mm

Above Ground: 600mm (On Ground Fix)