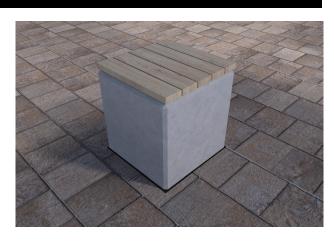

### **Description**

Concrete Cube Seat Unity with Hardwood Timber Seat - On or Below Ground Fix - Finished in any of the Smooth Prestige Mixes

#### **Dimensions**

If dimensions are critical please contact sales to confirm

Brand: Unity Cube
Category: Seating
Sub Category: On Ground
Material: Concrete
Max Width: 500mm
Max Depth: 500mm

Above Ground: 600mm (On Ground Fix)

Overall Height: 600mm
Weight: 375Kg
Units: Each