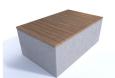

#### Description

Concrete Seat Unity Penny —On or Below Ground Fix.

This product is available in any of the Smooth Premier Finishes: White, Dark Grey, Grey and Buff.

#### **Dimensions**

If dimensions are critical please contact sales to confirm

Brand: Unity Category: Seating

Sub Category: On or Below Ground

Material: Concrete
Max Dia: 600mm

**Above Ground:** 505mm (On Ground Fix)

Below Ground:30mmOverall Height:505mmWeight:330KgUnits:Each

PREMIER BUFF

PREMIER DARK GREY

PREMIER GREY

PREMIER WHITE

Policy

Townscape's policy is one of continuous development, and we reserve he right to modify design specification or price without notice. The copyright, design rights and other intellectual property rights in the products and drawings shown and in the text displayed are the property of Townscape Products Limited.