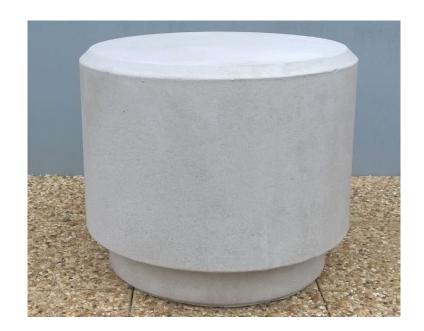

#### Description

Concrete Seat Unity Penny —On or Below Ground Fix.

This product is available in any of the Smooth Premier Finishes: White, Dark Grey, Grey and Buff.

#### **Dimensions**

If dimensions are critical please contact sales to confirm

Brand: Unity Category: Seating

Sub Category: On or Below Ground

Material: Concrete
Max Dia: 600mm

**Above Ground:** 505mm (On Ground Fix)