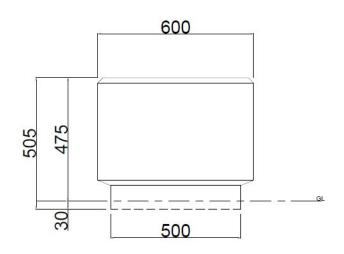

#### **Dimensions**

If dimensions are critical please contact sales to confirm

Brand: Unity Category: Seating

Sub Category: On or Below Ground

Material: Concrete
Max Dia: 600mm

**Above Ground:** 505mm (On Ground Fix)

Below Ground:30mmOverall Height:505mmWeight:330KgUnits:Each

PREMIER BUFF

PREMIER DARK GREY

PREMIER GREY

PREMIER WHITE

Policy

Townscape's policy is one of continuous development, and we reserve he right to modify design specification or price without notice. The copyright, design rights and other intellectual property rights in the products and drawings shown and in the text displayed are the property of Townscape Products Limited.