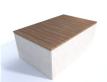

#### Description

Concrete Seat Unity Penny —On or Below Ground Fix.

This product is available in any of the Smooth Premier Finishes: White, Dark Grey, Grey and Buff.

#### **Dimensions**

If dimensions are critical please contact sales to confirm

Brand: Unity Category: Seating

Sub Category: On or Below Ground

Material: Concrete
Max Dia: 600mm

**Above Ground:** 505mm (On Ground Fix)

Below Ground:30mmOverall Height:505mmWeight:330KgUnits:Each

PREMIER BUFF

PREMIER DARK GREY

PREMIER GREY

PREMIER WHITE

Policy

Townscape's policy is one of continuous development, and we reserve he right to modify design specification or price without notice. The copyright, design rights and other intellectual property rights in the products and drawings shown and in the text displayed are the property of Townscape Products Limited.