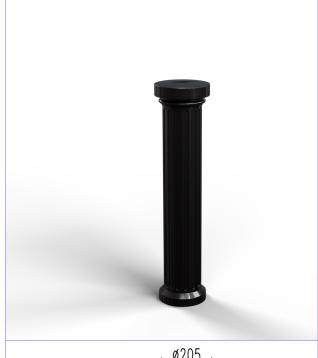

#### **Description**

Townscape Performa-cast™ Sutton Polymer Bollard Below Ground Fix. Engineering Grade Polymer Cast in Black and Painted in RAL 9007 black Gloss as standard.

Other RAL Colours can also be specified. Standard Options for this bollard include;

| Range                | Bollards                                               |
|----------------------|--------------------------------------------------------|
| Installation         | 300mm depth                                            |
| Materials            | Engineering Grade Polymer cast over a mild steel core. |
| Dimensions W x D x H | 205mm Dia x 1220mm H                                   |
| Height above Ground  | 920mm                                                  |
| Unit Weight          | 16 kg                                                  |