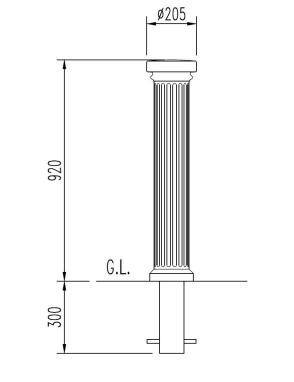

| Range                | Bollards                                               |
|----------------------|--------------------------------------------------------|
| Installation         | 300mm depth                                            |
| Materials            | Engineering Grade Polymer cast over a mild steel core. |
| Dimensions W x D x H | 205mm Dia x 1220mm H                                   |
| Height above Ground  | 920mm                                                  |
| Unit Weight          | 16 kg                                                  |