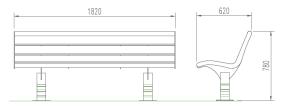

## **Dimensions**

If dimensions are critical please contact sales to confirm

Sandringham **Brand:** Category: Seating Sub Category: General Material: Timber, Steel Max Width: 1820mm Max Depth: 620mm Above Ground Height: 780mm Weight: 72Kg Units: Each