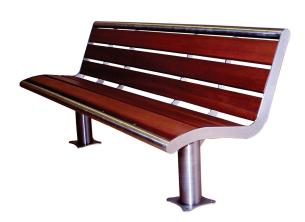

## **Description**

Sandringham Stainless Steel (Grade 304) Seat. The unit is mounted on two closed top tubular legs set at 1200mm centres, each with three distinctive machined grooves to create a design feature, At the point of ordering please confirm the required fixing arrangement (See Below)

## **Dimensions**

If dimensions are critical please contact sales to confirm

Sandringham **Brand:** Category: Seating Sub Category: General Material: Timber, Steel Max Width: 1820mm Max Depth: 620mm Above Ground Height: 780mm Weight: 72Kg Units: Each