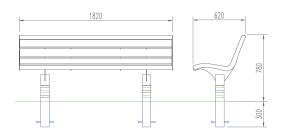

On Ground Fix Below Ground Fix

## **Dimensions**

If dimensions are critical please contact sales to confirm

Sandringham **Brand:** Category: Seating Sub Category: General Material: Timber, Steel Max Width: 1820mm Max Depth: 620mm Above Ground Height: 780mm Weight: 72Kg Units: Each