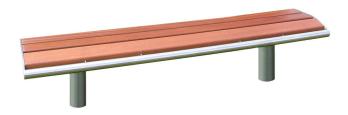

## **Description**

Sandringham Stainless Steel (Grade 304) Bench The unit is mounted on two closed top tubular legs set at 1200mm centres, each with three distinctive machined grooves to create a design feature. At the point of ordering please confirm the required fixing arrangement (See Below)