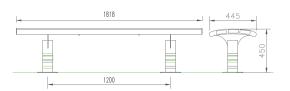

### **Dimensions**

If dimensions are critical please contact sales to confirm

Brand: Sandringham
Category: Seating
Sub Category: General

Material: Stainless Steel, Timber

Max Width:1818mmMax Depth:445mmAbove Ground Height:450mmUnits:Each