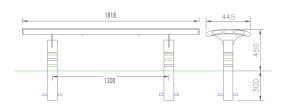

### **Dimensions**

If dimensions are critical please contact sales to confirm

Brand: Sandringham
Category: Seating
Sub Category: General

Material: Stainless Steel, Timber

Max Width:1818mmMax Depth:445mmAbove Ground Height:450mmUnits:Each