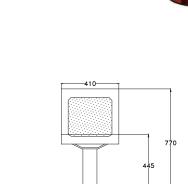

### **Dimensions**

If dimensions are critical please contact sales to confirm

**Brand:** Voltan Mainline Category: Seating **Sub Category:** General Material: Mild Steel Max Width: 410mm Max Depth: 620mm **Above Ground Height:** 770mm Weight: 33Ka **Units:** Each