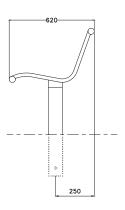

### **Dimensions**

If dimensions are critical please contact sales to confirm

**Brand:** Voltan Mainline Category: Seating **Sub Category:** General Material: Mild Steel Max Width: 410mm Max Depth: 620mm **Above Ground Height:** 770mm Weight: 33Ka **Units:** Each

All sizes and weights are nominal and the Company reserves the right to modify dimensions without notice. If dimensions or weights are critical please state when ordering.