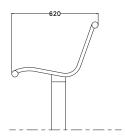

### **Dimensions**

If dimensions are critical please contact sales to confirm

**Brand:** Voltan Mainline Category: Seating **Sub Category:** General Material: Mild Steel Max Width: 410mm Max Depth: 620mm **Above Ground Height:** 770mm Weight: 33Ka **Units:** Each