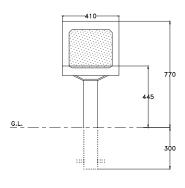

### **Dimensions**

If dimensions are critical please contact sales to confirm

**Brand:** Voltan Mainline Category: Seating **Sub Category:** General Material: Mild Steel Max Width: 410mm Max Depth: 620mm **Above Ground Height:** 770mm Weight: 33Ka **Units:** Each

All sizes and weights are nominal and the Company reserves the right to modify dimensions without notice. If dimensions or weights are critical please state when ordering.