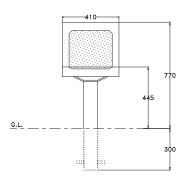

### Description

Voltan Mainline 410 Single Seater Stainless Steel Seat Frame and Legs Zinc Plated Polyester Powder Coated Finish in a Standard Range Colour with a Pedestal Leg (On or Below Ground Fix) Fitted as Standard.

#### **Dimensions**

If dimensions are critical please contact sales to confirm

Brand:Voltan MainlineCategory:SeatingSub Category:GeneralMaterial:Stainless Steel

Max Width:410mmMax Depth:620mmAbove Ground Height:770mmWeight:33KgUnits:Each