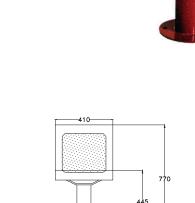

### Description

Voltan Mainline 410 Single Seater Stainless Steel Seat Frame and Legs Zinc Plated Polyester Powder Coated Finish in a Standard Range Colour with a Pedestal Leg (On or Below Ground Fix) Fitted as Standard.

#### **Dimensions**

If dimensions are critical please contact sales to confirm

Brand:Voltan MainlineCategory:SeatingSub Category:GeneralMaterial:Stainless Steel

Max Width:410mmMax Depth:620mmAbove Ground Height:770mmWeight:33KgUnits:Each