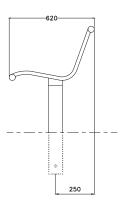

### Description

Voltan Mainline 410 Single Seater Stainless Steel Seat Frame and Legs Zinc Plated Polyester Powder Coated Finish in a Standard Range Colour with a Pedestal Leg (On or Below Ground Fix) Fitted as Standard.

#### **Dimensions**

If dimensions are critical please contact sales to confirm

Brand:Voltan MainlineCategory:SeatingSub Category:GeneralMaterial:Stainless Steel

Max Width:410mmMax Depth:620mmAbove Ground Height:770mmWeight:33KgUnits:Each