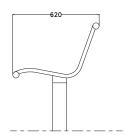

### Description

Voltan Mainline 410 Single Seater Stainless Steel Seat Frame and Legs Zinc Plated Polyester Powder Coated Finish in a Standard Range Colour with a Pedestal Leg (On or Below Ground Fix) Fitted as Standard.

#### **Dimensions**

If dimensions are critical please contact sales to confirm

Brand:Voltan MainlineCategory:SeatingSub Category:GeneralMaterial:Stainless Steel

Max Width:410mmMax Depth:620mmAbove Ground Height:770mmWeight:33KgUnits:Each