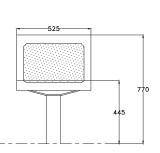

### Dimensions

If dimensions are critical please contact sales to confirm

| Brand:               |
|----------------------|
| Category:            |
| Sub Category:        |
| Material:            |
| Max Width:           |
| Max Depth:           |
| Above Ground Height: |
| Weight:              |
| Units:               |
|                      |

Seating General Mild Steel 525mm 620mm 770mm 37Kg Each

Voltan Mainline