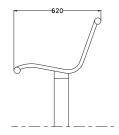

### Dimensions

If dimensions are critical please contact sales to confirm

| Brand:               |
|----------------------|
| Category:            |
| Sub Category:        |
| Material:            |
| Max Width:           |
| Max Depth:           |
| Above Ground Height: |
| Weight:              |
| Units:               |
|                      |

Seating General Mild Steel 525mm 620mm 770mm 37Kg Each

Voltan Mainline