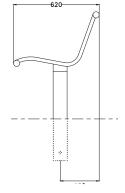

### Dimensions

If dimensions are critical please contact sales to confirm

| Brand:               |
|----------------------|
| Category:            |
| Sub Category:        |
| Material:            |
| Max Width:           |
| Max Depth:           |
| Above Ground Height: |
| Weight:              |
| Units:               |
|                      |

Seating General Mild Steel 525mm 620mm 770mm 37Kg Each

Voltan Mainline