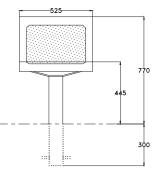

### Dimensions

If dimensions are critical please contact sales to confirm

| Brand:               |
|----------------------|
| Category:            |
| Sub Category:        |
| Material:            |
| Max Width:           |
| Max Depth:           |
| Above Ground Height: |
| Weight:              |
| Units:               |
|                      |

Seating General Mild Steel 525mm 620mm 770mm 37Kg Each

Voltan Mainline