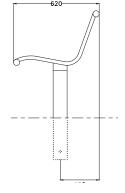

### Dimensions

If dimensions are critical please contact sales to confirm

| Brand:               |
|----------------------|
| Category:            |
| Sub Category:        |
| Material:            |
| Max Width:           |
| Max Depth:           |
| Above Ground Height: |
| Weight:              |
| Units:               |
|                      |

Voltan Mainline Seating General Stainless Steel 525mm 620mm 770mm 37Kg Each