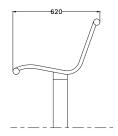

### Dimensions

If dimensions are critical please contact sales to confirm

| Brand:               |
|----------------------|
| Category:            |
| Sub Category:        |
| Material:            |
| Max Width:           |
| Max Depth:           |
| Above Ground Height: |
| Weight:              |
| Units:               |
|                      |

Voltan Mainline Seating General Stainless Steel 525mm 620mm 770mm 37Kg Each