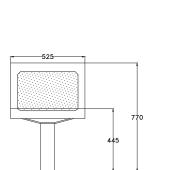

### Dimensions

If dimensions are critical please contact sales to confirm

| Brand:               |
|----------------------|
| Category:            |
| Sub Category:        |
| Material:            |
| Max Width:           |
| Max Depth:           |
| Above Ground Height: |
| Weight:              |
| Units:               |
|                      |

Voltan Mainline Seating General Stainless Steel 525mm 620mm 770mm 37Kg Each