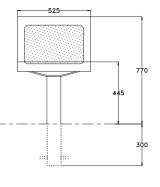

### Dimensions

If dimensions are critical please contact sales to confirm

| Brand:               |
|----------------------|
| Category:            |
| Sub Category:        |
| Material:            |
| Max Width:           |
| Max Depth:           |
| Above Ground Height: |
| Weight:              |
| Units:               |
|                      |

Voltan Mainline Seating General Stainless Steel 525mm 620mm 770mm 37Kg Each