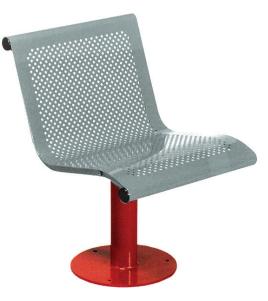

### Description

Voltan Mainline 525 Single Seater Stainless Steel Seat Frame and Legs Zinc Plated Polyester Powder Coated Finish in a Standard Range Colour with a Pedestal Leg (On or Below Ground Fix) Fitted as Standard.

Voltan Mainline Seating General Stainless Steel 525mm 620mm 770mm 37Kg Each