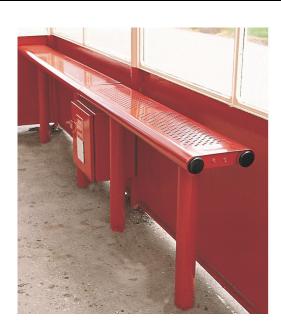

#### Description

Voltan 1200 Mild Steel Perch Bench – Zinc Plated Polyester Powder Coated Finish in a Standard Range Colour with a Pedestal Leg (On or Below Ground Fix) Fitted as Standard. At the point of ordering please confirm the required fixing arrangement and colour (refer to colour chart) Additional cost Arm options are available if required, please ask the sales team for details.

#### **Dimensions**

If dimensions are critical please contact sales to confirm

**Brand:** Voltan Category: Seating **Sub Category:** General Material: Mild steel Max Width: 1200mm Max Depth: 200mm **Above Ground Height:** 600mm Weight: 32Ka **Units:** Each