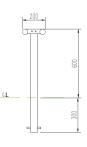

#### **Dimensions**

If dimensions are critical please contact sales to confirm

**Brand:** Voltan Category: Seating **Sub Category:** General Material: Mild steel Max Width: 1200mm Max Depth: 200mm **Above Ground Height:** 600mm Weight: 32Ka **Units:** Each