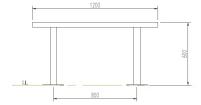

#### **Dimensions**

If dimensions are critical please contact sales to confirm

**Brand:** Voltan Category: Seating **Sub Category:** General Material: Mild steel Max Width: 1200mm Max Depth: 200mm **Above Ground Height:** 600mm Weight: 32Ka **Units:** Each