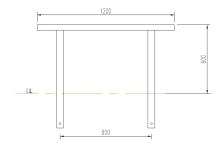

#### **Dimensions**

If dimensions are critical please contact sales to confirm

**Brand:** Voltan Category: Seating **Sub Category:** General Material: Mild steel Max Width: 1200mm Max Depth: 200mm **Above Ground Height:** 600mm Weight: 32Ka **Units:** Each