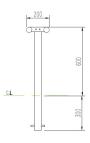

Voltan **Brand:** Category: Seating **Sub Category:** General Material: Stainless steel Max Width: 1200mm Max Depth: 200mm **Above Ground Height:** 600mm Weight: 32Kg **Units:** Each