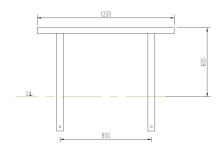

## Description

Voltan 1200 Stainless Steel Perch Bench – Frame and Legs Zinc Plated Polyester Powder Coated Finish in a Standard Range Colour with a Pedestal Leg (On or Below Ground Fix) Fitted as Standard.

Voltan **Brand:** Category: Seating **Sub Category:** General Material: Stainless steel Max Width: 1200mm Max Depth: 200mm **Above Ground Height:** 600mm Weight: 32Kg **Units:** Each