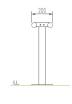

Voltan **Brand:** Category: Seating **Sub Category:** General Material: Stainless steel Max Width: 1200mm Max Depth: 200mm **Above Ground Height:** 600mm Weight: 32Kg **Units:** Each