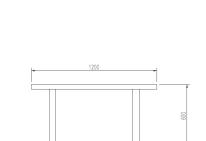

## Description

Voltan 1200 Stainless Steel Perch Bench – Frame and Legs Zinc Plated Polyester Powder Coated Finish in a Standard Range Colour with a Pedestal Leg (On or Below Ground Fix) Fitted as Standard.

Voltan **Brand:** Category: Seating **Sub Category:** General Material: Stainless steel Max Width: 1200mm Max Depth: 200mm **Above Ground Height:** 600mm Weight: 32Kg **Units:** Each