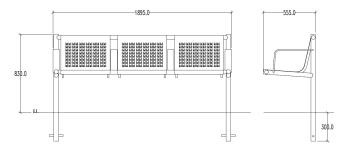

### Dimensions

If dimensions are critical please contact sales to confirm

Brand: Category: Sub Category: Material: Max Width: Max Depth: Above Ground Height: 830mm **Below Ground:** Units:

Metro Seating **Below Ground** Mild Steel 1895mm 555mm 300mm Each