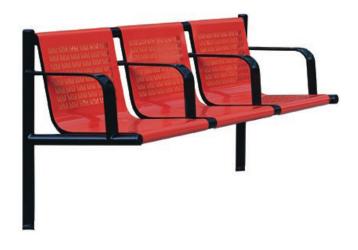

### Description

Metro 3 Seater Mild Steel Seat - Below Ground Fix - Zinc Plated Polyester Powder Coated Finish in a Standard Range Colour. At the point of ordering please confirm the required colour (refer to colour chart).