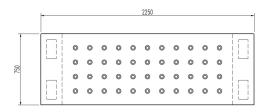

#### **Description**

Stadium Concrete Bench - On Ground Fix - Finished in any of the Smooth Prestige Mixes.

**Smooth Prestige Mixes:** 

White PP09, Black PP32, Yorkstone PP02, Cloburn Red PP48 and Grey PP08

#### **Dimensions**

If dimensions are critical please contact sales to confirm

**Brand:** Stadium Bench Category: Seating Sub Category: On Ground Material: Concrete Max Width: 2250mm Max Depth: 750mm Above Ground Height: 450mm **Overall Height:** 450mm **Units:** Each