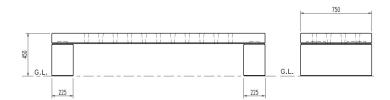

#### **Dimensions**

If dimensions are critical please contact sales to confirm

**Brand:** Stadium Bench Category: Seating Sub Category: On Ground Material: Concrete Max Width: 2250mm Max Depth: 750mm Above Ground Height: 450mm **Overall Height:** 450mm **Units:** Each