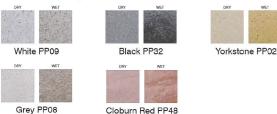

#### **Description**

Stadium Concrete Bench - On Ground Fix - Finished in any of the Smooth Prestige Mixes.

**Smooth Prestige Mixes:** 

White PP09, Black PP32, Yorkstone PP02, Cloburn Red PP48 and Grey PP08

### **Smooth Prestige Mixes:**