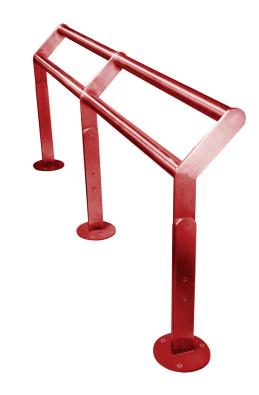

### Description

Metro Mild Steel Perch Bench - On Ground Fix - Zinc Plated Polyester Powder Coated Finish in a Standard Range Colour. At the point of ordering please confirm the required colour (refer to colour chart)

#### **Dimensions**

If dimensions are critical please contact sales to confirm

Brand: Metro Perch
Category: Seating
Sub Category: On Ground
Material: Mild Steel
Max Width: 2180mm
Max Depth: 318mm
Above Ground Height: 950mm
Units: Each