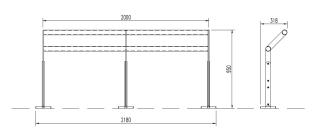

#### **Dimensions**

If dimensions are critical please contact sales to confirm

Brand: Metro Perch
Category: Seating
Sub Category: On Ground
Material: Mild Steel
Max Width: 2180mm
Max Depth: 318mm
Above Ground Height: 950mm
Units: Each