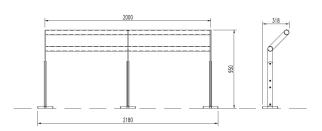

#### **Dimensions**

If dimensions are critical please contact sales to confirm

Brand: Metro Perch
Category: Seating
Sub Category: On Ground
Material: Stainless Steel
Max Width: 2180mm
Max Depth: 318mm
Above Ground Height: 950mm
Units: Each