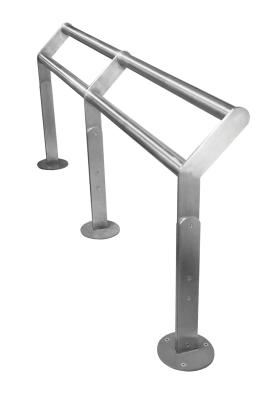

## **Description**

Metro Stainless Steel (Grade 304) Perch Bench - On Ground Fix