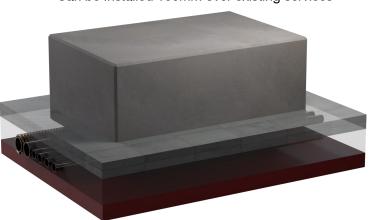

---------------------------------------|---------------------|
|          | Grey            |                                                     | Cloburn Red         |
|          | Dark Grey       |                                                     | Cleehill Dark Grey  |
|          | White           |                                                     | Silver Aberdeen     |
|          | Buff            |                                                     | Silver Grey Cornish |
|          | Light Sandstone | Optional                                            | Bespoke Finishes    |
|          | Dark Sandstone  | Please contact the Sales Office for Sample finishes |                     |

Optional Bespoke Finishes

### **CT BLOCK**



Can be Installed 100mm over existing services









#### CT BLOCK INSTALLATION



Policy

Townscape's policy is one of continuous development, and we reserve he right to modify design specification or price without notice. The copyright, design rights and other intellectual property rights in the products and drawings shown and in the text displayed are the property of Townscape Products Limited.

All sizes and weights are nominal and the Company reserves the right to modify dimensions without notice. If dimensions or weights are critical please state when ordering.