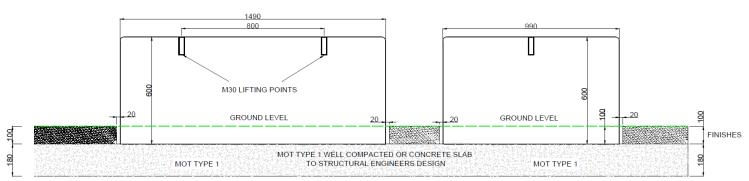

#### Description

Counter Terror Block Vehicle Defence Barrier 1490mm with Square Edges.

This product is a variant of a block size tested to PAS 68:2010 to the following classifications:

30mph test – single block: V/7500/N2/48/90/6.6/0.0 40mph test – single block: V/7500/N2/64/90/12.3/2.2 And PAS 68:2005 tested to the following classification: 30mph test comprising;

3 staggered blocks: V/7500/N2/48/60/2.0/0.0 (Tested block size 1490 x 990 x 600mm)

Contact the sales office for more specialist information about this product.

| Range                | Vehicle Defence          |  |  |
|----------------------|--------------------------|--|--|
| Installation         | 100mm in ground          |  |  |
| Materials            | Artisan Precast Concrete |  |  |
| Dimensions W x D x H | 1490 x 990 x 600mm (H)   |  |  |
| Height above Ground  | 500mm                    |  |  |
| Unit Weight          | 2200kg                   |  |  |

### **CT BLOCK**

Can be Installed 100mm over existing services