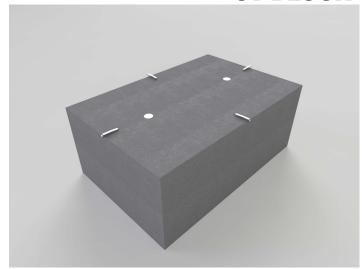

#### Description

Counter Terror Block Vehicle Defence Barrier 1490mm with Square Edges.

This product is a variant of a block size tested to PAS 68:2010 to the following classifications:

30mph test – single block: V/7500/N2/48/90/6.6/0.0 40mph test – single block: V/7500/N2/64/90/12.3/2.2 And PAS 68:2005 tested to the following classification: 30mph test comprising;

3 staggered blocks: V/7500/N2/48/60/2.0/0.0 (Tested block size 1490 x 990 x 600mm)

Contact the sales office for more specialist information about this product.

| Range                | Vehicle Defence          |  |  |
|----------------------|--------------------------|--|--|
| Installation         | 100mm in ground          |  |  |
| Materials            | Artisan Precast Concrete |  |  |
| Dimensions W x D x H | 1490 x 990 x 600mm (H)   |  |  |
| Height above Ground  | 500mm                    |  |  |
| Unit Weight          | 2200kg                   |  |  |