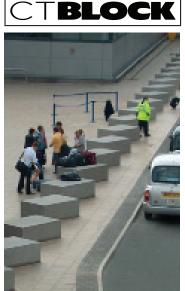

#### **Description**

CT Block Vehicle Defence Barrier with square edge corners as standard.

This product is PAS68:2010 approved to the following classifications:

**30mph test - single block:** V/7500/N2/48/90/6.6/0.0 **40mph test - single block:** V/7500/N2/64/90/12.3/2.2 **30mph test comprising 3 staggered blocks:** V/7500/ N2/48/60/2.0/0.0

#### **Dimensions**

If dimensions are critical please contact sales to confirm

CT Block Vehicle Defence Category: Sub Category: Below ground Material: Concrete Max Width: 1490mm Max Depth: 990mm **Above Ground:** 500mm **Below Ground:** 100mm **Overall Height:** 600mm Weight: 2200kg **Units:** 