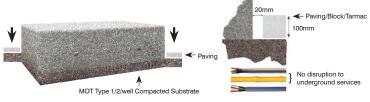

#### **Dimensions**

If dimensions are critical please contact sales to confirm

CT Block Vehicle Defence Category: Sub Category: Below ground Material: Concrete Max Width: 1490mm Max Depth: 990mm **Above Ground:** 500mm **Below Ground:** 100mm **Overall Height:** 600mm Weight: 2200kg **Units:** 

All sizes and weights are nominal and the Company reserves the right to modify dimensions without notice. If dimensions or weights are critical please state when ordering.