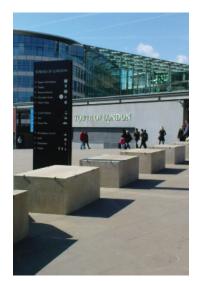

#### **Description**

CT Block Vehicle Defence Barrier with square edge corners as standard.

This product is PAS68:2010 approved to the following classifications:

**30mph test - single block:** V/7500/N2/48/90/6.6/0.0 **40mph test - single block:** V/7500/N2/64/90/12.3/2.2 **30mph test comprising 3 staggered blocks:** V/7500/ N2/48/60/2.0/0.0

#### **Dimensions**

If dimensions are critical please contact sales to confirm

CT Block Vehicle Defence Category: Sub Category: Below ground Material: Concrete Max Width: 1490mm Max Depth: 990mm **Above Ground:** 500mm **Below Ground:** 100mm **Overall Height:** 600mm Weight: 2200kg **Units:** 