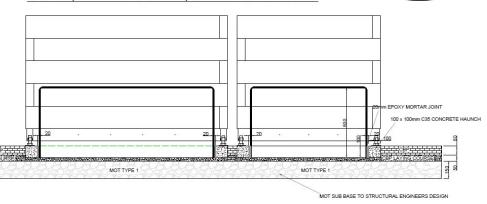

#### Installation

Surface should be flat . Lift planter into position. Once positioning is correct lower liner into the planter. Place into the base of the liner Terram 1000 or equivalent filter mem-brane. Add 150mm of pea shingle to the bottom of the liner. Add additional water reservoir if needed. Plant the liner using the specified medium and plant from the horti-cultural specialist.