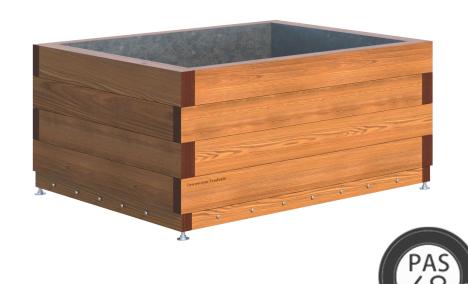

#### Description

Gunwharf PAS 68 Tropical Hardwood Planter 1730x1230x1070mm. Supplied with a Townscape low foundation Counter Terror Block— Complete with adjustable feet for leveling. Each planter is supplied with an integrated Mild Steel Liner. This product is PAS 68:2010 tested to the following classifications:

30mph test – single block: V/7500/ N2/48/90/6.6/0.0

40mph test - single block: V/7500/

N2/64/90/12.3/2.2

Complete with Galvanised mild steel planter and provision for a water reservoir and overflow drainage. Feet adjustment (+/- 50mm) to each corner.

## GUNWHARF PAS 68 TIMBER PLANTER

CT BLOCK (WITH GUNWHARF PLANTER) BLOCK PAVING INSTALLATION

| Range                | Timber Planters          |
|----------------------|--------------------------|
| Installation         | Surface Mounted          |
| Materials            | Tropical Hardwood Timber |
| Dimensions W x D x H | 1730 x 1230 x 1070mm     |
| Height above Ground  | 1070mm                   |
| Unit Weight          | 2700kg                   |

| Finishes | Timber Finishes                               |
|----------|-----------------------------------------------|
|          | Sapele Tropical Hardwood<br>Timber (Standard) |
|          | Iroko Tropical Hardwood<br>Timber             |