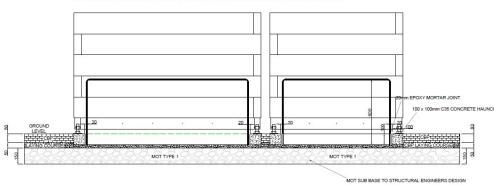

#### Installation

Surface should be flat . Lift planter into position. Place into the base of the Planter-Terram 1000 or equivalent filter membrane. Add 50mm of pea shingle to the bot-tom of the liner. Add additional water reservoir if needed. Plant using the specified medium and plant from the horticultural specialist. Ensure proper drainage underneath any surface mounted planters, e.g holes through the surface material deep enough to reach a permeable material layer to allow water to percolate away.