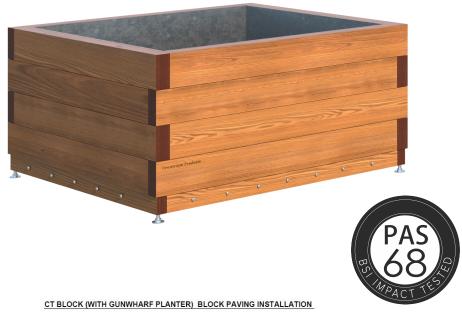

#### **Description**

Gunwharf PAS 68 Tropical Hardwood Planter 1730x1230x1070mm. Supplied with a Townscape low foundation Counter Terror Block— Complete with adjustable feet for leveling. Each planter is supplied with an integrated Mild Steel Liner. This product is PAS 68:2010 tested to the following classifications:

30mph test - single block: V/7500/ N2/48/90/6.6/0.0

40mph test – single block: V/7500/

N2/64/90/12.3/2.2

Complete with Galvanised mild steel planter and provision for a water reservoir and overflow drainage. Feet adjustment (+/- 50mm) to each corner.

## GUNWHARF PAS 68 TIMBER PLANTER

| Range                | Timber Planters          |
|----------------------|--------------------------|
| Installation         | Surface Mounted          |
| Materials            | Tropical Hardwood Timber |
| Dimensions W x D x H | 1730 x 1230 x 1070mm     |
| Height above Ground  | 1070mm                   |
| Unit Weight          | 2700kg                   |

| Finishes | Timber Finishes                               |
|----------|-----------------------------------------------|
|          | Sapele Tropical Hardwood<br>Timber (Standard) |
|          | Iroko Tropical Hardwood<br>Timber             |