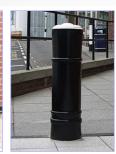

#### Description

CT 40 N2/02 Mild Steel Counter Terror Bollard – 273mm – Below Ground Fix – Galvanised Finish. The CT40 N2/02 is a high security bollard designed to mitigate a vehicle attack at 64kph. The bollard has been successfully tested and approved by the CPNI. The normal spacing for bollards will be 1200mm. A reinforced foundation design will be required for this product. The product is PAS 68:2010 approved to the following classifications:

#### **Dimensions**

If dimensions are critical please contact sales to confirm.

| Range                | CT Bollards            |
|----------------------|------------------------|
| Installation         | 600mm depth            |
| Materials            | Specialist Grade Steel |
| Dimensions W x D x H | 273mm Dia x 1600mm     |
| Height above Ground  | 1000mm                 |
| Unit Weight          | 160kg                  |