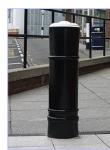

## **PAS 68 CT50 BOLLARD**

#### Description

CT 50 N3/02 Mild Steel Counter Terror Bollard – 273mm – Below Ground Fix – Galvanised Finish. The CT50 N3/02 is a high security bollard designed to mitigate a vehicle attack at 64kph. The bollard has been successfully tested and approved by the CPNI. The normal spacing for bollards will be 1200mm. A reinforced foundation design will be required for this product. The product is PAS 68:2010 approved to the following classifications:

### 50mph Test - Fixed Bollard: V/7500[N3]/64/90.10.6/11.1

Additional cost sleeve options are available if required. These include Stainless Steel or Performa-Cast Polymer (Standard or Bespoke designs) Sleeves.

#### **Dimensions**

If dimensions are critical please contact sales to confirm.

| Range                | CT Bollards            |
|----------------------|------------------------|
| Installation         | 600mm depth            |
| Materials            | Specialist Grade Steel |
| Dimensions W x D x H | 273mm Dia x 1600mm     |
| Height above Ground  | 1000mm                 |
| Unit Weight          | 160kg                  |

| Finish | Description      |
|--------|------------------|
|        | Galvanised Steel |

| OPTIONS                     | Description                                              | Part Code  |
|-----------------------------|----------------------------------------------------------|------------|
|                             | Class 1 Reflective WHITE<br>Tape Band 50mm               | TAP/50W    |
|                             | Class 1 Reflective YELLOW<br>Tape Band 50mm              | TAP/50Y    |
| Stainless steel<br>Sleeve   | Premium 2k Finish Grade<br>316                           | VED/0043   |
| Polymer Sleeve<br>Gunwharf  | Engineering Grade Polymer<br>Sleeve                      | VED/0004   |
| Polymer Sleeve<br>Senator   | Engineering Grade Polymer<br>Sleeve with Reflective Tape | VED/0024   |
| Polymer Sleeve<br>Statesman | Engineering Grade Polymer<br>Sleeve with Reflective Tape | VED/0026   |
| Powder Coated<br>Finish     | Powder Coated Finish to RAL Choice                       | VED/0015PC |