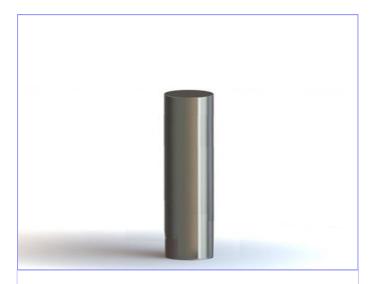

#### Description

CT 50 N3/02 Mild Steel Counter Terror Bollard – 273mm – Below Ground Fix – Galvanised Finish. The CT50 N3/02 is a high security bollard designed to mitigate a vehicle attack at 64kph. The bollard has been successfully tested and approved by the CPNI. The normal spacing for bollards will be 1200mm. A reinforced foundation design will be required for this product. The product is PAS 68:2010 approved to the following classifications:

#### **Dimensions**

If dimensions are critical please contact sales to confirm.

| Range                | CT Bollards            |
|----------------------|------------------------|
| Installation         | 600mm depth            |
| Materials            | Specialist Grade Steel |
| Dimensions W x D x H | 273mm Dia x 1600mm     |
| Height above Ground  | 1000mm                 |
| Unit Weight          | 160kg                  |