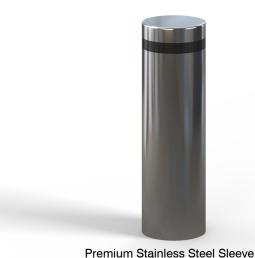

| Finish | Description      |
|--------|------------------|
|        | Galvanised Steel |

| OPTIONS                     | Description                                              | Part Code  |
|-----------------------------|----------------------------------------------------------|------------|
|                             | Class 1 Reflective WHITE<br>Tape Band 50mm               | TAP/50W    |
|                             | Class 1 Reflective YELLOW<br>Tape Band 50mm              | TAP/50Y    |
| Stainless steel<br>Sleeve   | Premium 2k Finish Grade<br>316                           | VED/0043   |
| Polymer Sleeve<br>Gunwharf  | Engineering Grade Polymer<br>Sleeve                      | VED/0004   |
| Polymer Sleeve<br>Senator   | Engineering Grade Polymer<br>Sleeve with Reflective Tape | VED/0024   |
| Polymer Sleeve<br>Statesman | Engineering Grade Polymer<br>Sleeve with Reflective Tape | VED/0026   |
| Powder Coated<br>Finish     | Powder Coated Finish to RAL Choice                       | VED/0015PC |