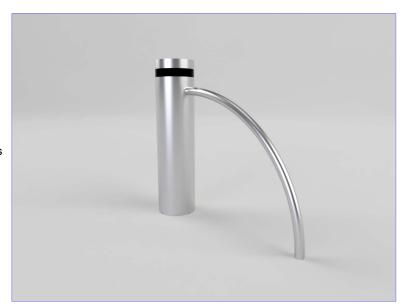

#### **Description**

Wessex PAS 68 CT40 Stainless Steel (Grade 316) Cycle Stand-Below Ground Fix - Utilises a CT 40 N2/01 CT Bollard.

This product is PAS68:2010 approved to the following classifications:

40mph Test - Fixed Bollard: V/7500[N2]/64/90:4.0/16.7

Contact the sales office for more specialist information about this product.