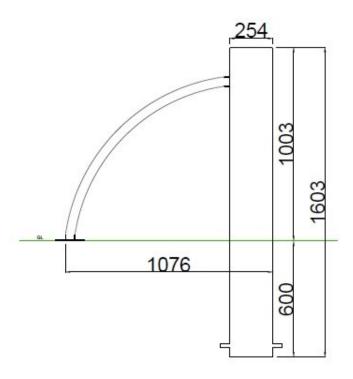

#### **Dimensions**

If dimensions are critical please contact sales to confirm.

| Range                | Vehicle Defence         |
|----------------------|-------------------------|
| Installation         | 600mm in ground         |
| Materials            | Stainless steel         |
| Dimensions W x D x H | 1076 x 254 x 1603mm (H) |
| Height above Ground  | 1003mm                  |
| Unit Weight          | 100kg                   |