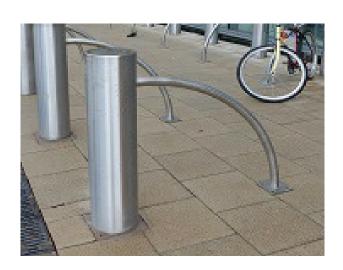

## **Description**

Wessex PAS 68 CT40 Stainless Steel (Grade 316) Cycle Stand - Below Ground Fix - Utilises a CT 40 N2/01 CT Bollard

This product is PAS68:2010 approved to the following classifications: