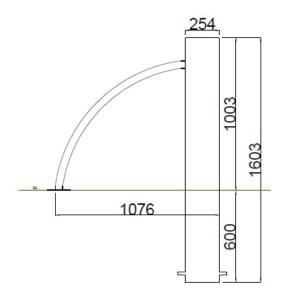

# **Dimensions**

If dimensions are critical please contact sales to confirm

Brand: Wessex

Category: Vehicle Defence
Sub Category: Cycle Stand
Material: Stainless Steel
Max Width: 1076mm
Above Ground: 1003mm
Below Ground: 600mm
Units: Each