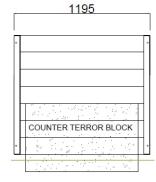

#### **Dimensions**

If dimensions are critical please contact sales to confirm

Brand: Toledo HVM Planter
Category: Vehicle Defence
Sub Category: Below Ground
Material: Timber / Mild Steel

Max Width: 1695mm
Max Depth: 1195mm
Above Ground: 1100mm
Below Ground: 100mm
Units: Each