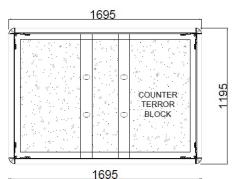

#### **Dimensions**

If dimensions are critical please contact sales to confirm

Brand: Toledo HVM Planter
Category: Vehicle Defence
Sub Category: Below Ground
Material: Timber / Mild Steel

Max Width: 1695mm
Max Depth: 1195mm
Above Ground: 1100mm
Below Ground: 100mm
Units: Each