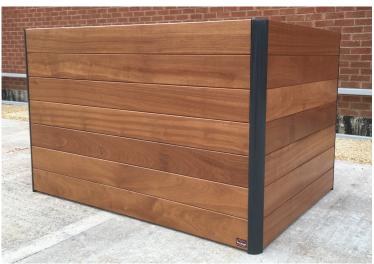

#### **Description**

Toledo Hostile Vehicle Mitigation Planter. This range of products can fit over various PAS 68 products.

A robust steel and hardwood timber construction, supplied with an integrated galvanised mild steel liner. The planter is placed over a low profile foundation Counter Terror Block (Product ID: VED/0001)(Supplied)

Available in 3 standard timber finishes: Iroko Clear, Sapele Rosewood and Sapele Walnut. All timber is supplied form managed forests

The Townscape Counter Terror Block is PAS68:2010 tested to the following classifications: