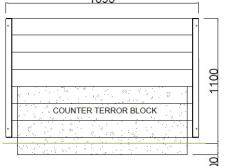

#### **Dimensions**

If dimensions are critical please contact sales to confirm

Brand: Toledo HVM Planter
Category: Vehicle Defence
Sub Category: Below Ground
Material: Timber / Mild Steel

Max Width: 1695mm
Max Depth: 1195mm
Above Ground: 1100mm
Below Ground: 100mm
Units: Each