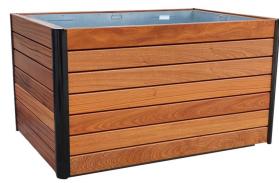

### Description

Toledo Tropical Hardwood Planter 2070x1195x1100mm. Capacity 1200Litres. This range of products can fit over various PAS 68 products.

Complete with Galvanised mild steel planter liner and provision for a water reservoir and overflow drainage. The planter is placed over 2 number CT50 N3/02 Counter Terror Bollards(Product ID: VED/0015)(Supplied)

Available in 3 standard timber finishes: Iroko Clear, Sapele Rosewood and Sapele Walnut. All timber is supplied form manged forest.

The Townscape Counter Terror Bollards, are PAS68:2010 test-ed to the following classifications:

| Range                | Timber Planters                               |  |
|----------------------|-----------------------------------------------|--|
| Installation         | PAS 68 depth 600mm                            |  |
| Materials            | Tropical Hardwood Timber                      |  |
| Dimensions W x D x H | 2070 x 1195 x 1100mm                          |  |
| Height above Ground  | 1100mm                                        |  |
| Unit Weight          | 380kg                                         |  |
| Finishes             | Timber Finishes                               |  |
|                      | O an alla Tuania al Ulandura a d              |  |
|                      | Sapele Tropical Hardwood<br>Timber (Standard) |  |