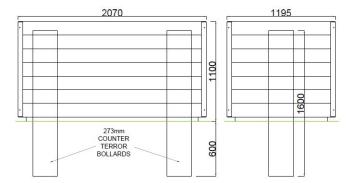

### Description

Toledo Tropical Hardwood Planter 2070x1195x1100mm. Capacity 1200Litres. This range of products can fit over various PAS 68 products.

Complete with Galvanised mild steel planter liner and provision for a water reservoir and overflow drainage. The planter is placed over 2 number CT50 N3/02 Counter Terror Bollards(Product ID: VED/0015)(Supplied)

| Range                | Timber Planters                               |  |
|----------------------|-----------------------------------------------|--|
| Installation         | PAS 68 depth 600mm                            |  |
| Materials            | Tropical Hardwood Timber                      |  |
| Dimensions W x D x H | 2070 x 1195 x 1100mm                          |  |
| Height above Ground  | 1100mm                                        |  |
| Unit Weight          | 380kg                                         |  |
| Finishes             | Timber Finishes                               |  |
|                      | O an alla Tuania al Ulandura a d              |  |
|                      | Sapele Tropical Hardwood<br>Timber (Standard) |  |