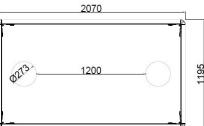

| Range                | Timber Planters                               |  |
|----------------------|-----------------------------------------------|--|
| Installation         | PAS 68 depth 600mm                            |  |
| Materials            | Tropical Hardwood Timber                      |  |
| Dimensions W x D x H | 2070 x 1195 x 1100mm                          |  |
| Height above Ground  | 1100mm                                        |  |
| Unit Weight          | 380kg                                         |  |
| Finishes             | Timber Finishes                               |  |
|                      | O an alla Tuania al Ulandura a d              |  |
|                      | Sapele Tropical Hardwood<br>Timber (Standard) |  |