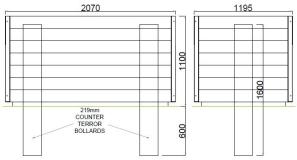

### Description

Toledo Tropical Hardwood Planter 2070x1195x1100mm. Capacity 1200Litres. This range of products can fit over various PAS 68 Products.

Complete with Galvanised mild steel planter liner and provision for a water reservoir and overflow drainage. The planter is fitted with 2no. number CT40 N2/01 Counter Terror Bollards (Supplied)

Ensure proper drainage underneath any surface mounted planters, e.g holes through the surface material deep enough to reach a permeable material layer to allow water to percolate away.

| Range                | Timber Planters          |
|----------------------|--------------------------|
| Installation         | PAS 68 depth 600mm       |
| Materials            | Tropical Hardwood Timber |
| Dimensions W x D x H | 2070 x 1195 x 1100mm     |
| Height above Ground  | 1100mm                   |
| Unit Weight          | 350kg                    |