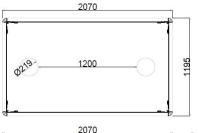

Ensure proper drainage underneath any surface mounted planters, e.g holes through the surface material deep enough to reach a permeable material layer to allow water to percolate away.

| Range                | Timber Planters          |
|----------------------|--------------------------|
| Installation         | PAS 68 depth 600mm       |
| Materials            | Tropical Hardwood Timber |
| Dimensions W x D x H | 2070 x 1195 x 1100mm     |
| Height above Ground  | 1100mm                   |
| Unit Weight          | 350kg                    |