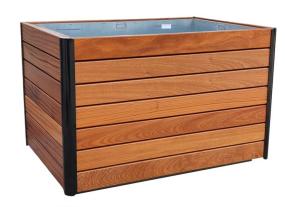

### Description

Toledo Tropical Hardwood Planter 2070x1195x1100mm. Capacity 1200Litres. This range of products can fit over various PAS 68 Products.

Complete with Galvanised mild steel planter liner and provision for a water reservoir and overflow drainage. The planter is fitted with 2no. number CT40 N2/01 Counter Terror Bollards (Supplied)

| Finishes | Timber Finishes                               |
|----------|-----------------------------------------------|
|          | Sapele Tropical Hardwood<br>Timber (Standard) |
|          | Iroko Tropical Hardwood<br>Timber             |