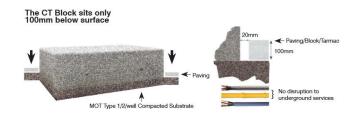

#### **Dimensions**

If dimensions are critical please contact sales to confirm

Counter Terror Block **Brand:** Category: Vehicle Defence **Sub Category: Below Ground** Material: Concrete Max Width: 1490mm Max Depth: 990mm **Above Ground:** 500mm **Below Ground:** 100mm **Overall Height:** 600mm Weight: 2200Kg Units: Each