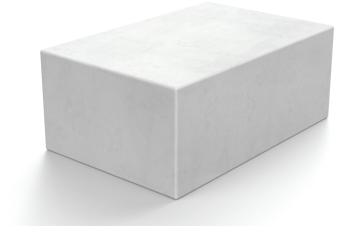

#### Description

Counter Terror Block Vehicle Defence Barrier 150 with 15mm Chamfer edges as standard.

The Townscape Counter Terror Block 150 is PAS 68:2010 tested to the following classifications:

30mph test - single block: V/7500/N2/48/90/6.6/0.0 40mph test - single block: V/7500/N2/64/90/12.3/2.2

#### **Dimensions**

If dimensions are critical please contact sales to confirm

Counter Terror Block **Brand:** Category: Vehicle Defence **Sub Category: Below Ground** Material: Concrete Max Width: 1490mm Max Depth: 990mm **Above Ground:** 500mm **Below Ground:** 100mm **Overall Height:** 600mm Weight: 2200Kg Units: Each