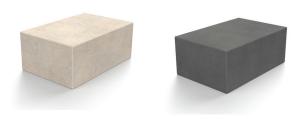

And PAS 68:2005 tested to the following classification:

30mph test comprising 3 staggered blocks: V/7500/ N2/48/60/2.0/0.0

(Tested block size 1490 x 990 x 600mm)

This product is available in the following range of aggregates: Smooth Etched Finishes - White, Charcoal, Grey, Yorkstone and Buff. Bespoke and specialist colours to order