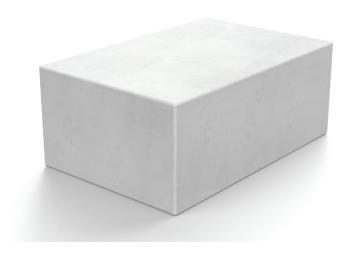

## **Description**

Counter Terror Vehicle Defence Barrier with 15mm Chamfered edges as standard.

The product is PAS68:2010 approved to the following classifications:

30mpt Test - Single Block: V/7500/N2/48/90/6.6/0.0 40mph Test - Single Block: V/7500/N2/64/90/12.3/2.2 30mph Test - Comprisng 3 Staggered Blocks: V/7500/ N2/48/60/2.0/0.0

## Dimensions

If dimensions are critical please contact sales to confirm

**Brand:** CT Block Category: Vehicle Defence **Sub Category: Below Ground** Material: Concrete Max Width: 1490mm Max Depth: 990mm **Above Ground:** 500mm **Below Ground:** 100mm **Overall Height:** 600mm Weight: 2200Kg Units: Each