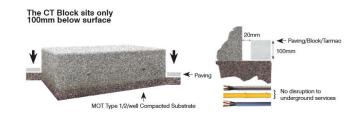

## Dimensions

If dimensions are critical please contact sales to confirm

**Brand:** CT Block Category: Vehicle Defence **Sub Category: Below Ground** Material: Concrete Max Width: 1490mm Max Depth: 990mm **Above Ground:** 500mm **Below Ground:** 100mm **Overall Height:** 600mm Weight: 2200Kg Units: Each