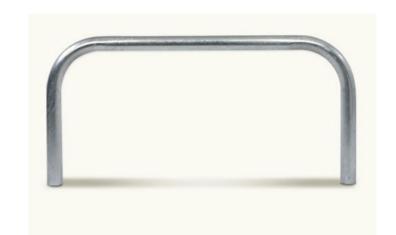

#### **Description**

Edge Mild Steel Hoop Barrier - Below Ground Fix - Galvanised Finish