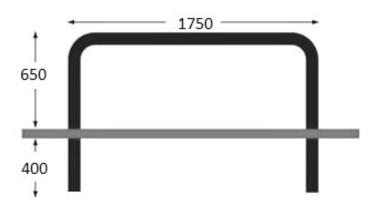

#### **Dimensions**

If dimensions are critical please contact sales to confirm

Brand: Edge

Barriers and Rails Category: **Sub Category: Below Ground** Material: Mild steel Max Dia: 76mm Max Width: 1750mm **Above Ground:** 650mm **Below Ground:** 400mm **Overall Height:** 1050mm Units: Each