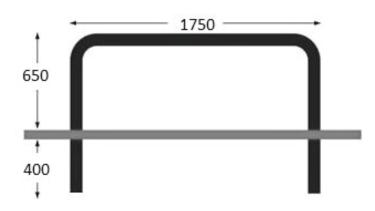

## **Dimensions**

If dimensions are critical please contact sales to confirm

Brand: Edge

Category: Barriers and Rails Sub Category: **Below Ground** Material: Mild steel Max Dia: 76mm Max Width: 1750mm **Above Ground:** 650mm **Below Ground:** 400mm **Overall Height:** 1050mm Units: Each