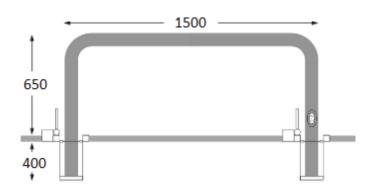

#### **Dimensions**

If dimensions are critical please contact sales to confirm

Brand: Edge

Barriers and Rails Category: **Sub Category:** Removable Material: Mild steel Max Dia: 76mm Max Width: 1500mm **Above Ground:** 650mm **Below Ground:** 400mm **Overall Height:** 1050mm Units: Each