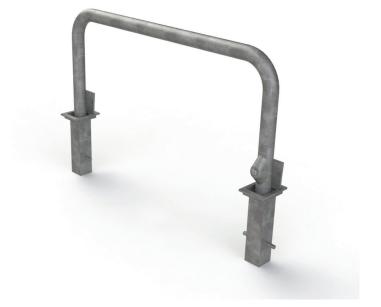

#### **Description**

Edge Mild Steel Hoop Barrier - Removable - Galvanised Finish